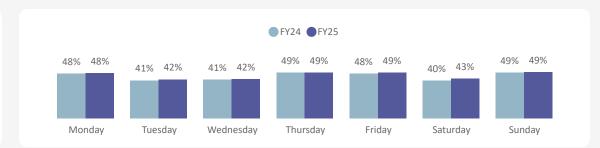

|
|--------------|-----------|-------------------------|-----------|-------------------------|----------|-------------------------|
| Sailing Time | Sailings  | Capacity<br>Utilization | Sailings  | Capacity<br>Utilization | Sailings | Capacity<br>Utilization |
| Before 9 AM  | 352       | 28.7%                   | 366       | 35.3%                   | 718      | 32.1%                   |
| 9 AM to 7 PM | 683       | 55.5%                   | 736       | 78.4%                   | 1,419    | 67.4%                   |
| 7PM & Later  | 409       | 17.1%                   | 368       | 22.8%                   | 777      | 19.8%                   |
| Total        | 1,444     | 38.1%                   | 1,470     | 53.8%                   | 2,914    | 46.0%                   |



#### **Capacity Utilization by Quarter & Sailing Timeband**

YOY Comparison by Weekday (YTD)

#### 08 Horseshoe Bay - Snug Cove

| Apr - Jun    |          | - Jun                   | Jul      | - Sep                   | Total    |                         |
|--------------|----------|-------------------------|----------|-------------------------|----------|-------------------------|
| Sailing Time | Sailings | Capacity<br>Utilization | Sailings | Capacity<br>Utilization | Sailings | Capacity<br>Utilization |
| Before 9 AM  | 609      | 64.2%                   | 625      | 63.9%                   | 1,234    | 64.1%                   |
| 9 AM to 7 PM | 1,510    | 83.5%                   | 1,543    | 89.9%                   | 3,053    | 86.8%                   |
| 7PM & Later  | 594      | 2