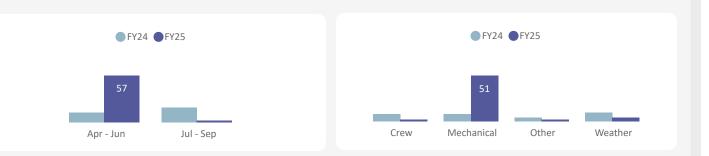

### **FY25** Cancellations - Year to Date Fleetwide Snapshot

\* Sailings provided by alternative service are not included in this report

**Cancellations by Quarter & Reason** 

**YOY Total Cancellations (YTD)** 

**YOY Comparison by Reason (YTD)** 

**All Routes** 

|            | Apr - Jun |      | Jul - S  | бер  | Total    |      |  |
|------------|-----------|------|----------|------|----------|------|--|
|            | Sailings  | %    | Sailings | %    | Sailings | %    |  |
| Crew       | 56        | 0.1% | 31       | 0.1% | 87       | 0.1% |  |
| Mechanical | 247       | 0.5% | 253      | 0.5% | 500      | 0.5% |  |
| Other      | 40        | 0.1% | 66       | 0.1% | 106      | 0.1% |  |
| Weather    | 67        | 0.1% | 46       | 0.1% | 113      | 0.1% |  |
| Total      | 410       | 0.8% | 396      | 0.7% | 806      | 0.8% |  |