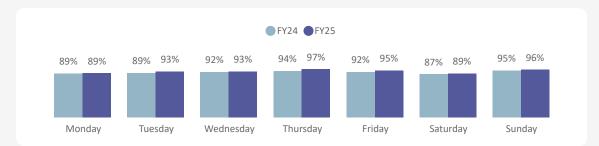

|                         |
|--------------|----------|-------------------------|----------|-------------------------|----------|-------------------------|
| Sailing Time | Sailings | Capacity<br>Utilization | Sailings | Capacity<br>Utilization | Sailings | Capacity<br>Utilization |
| Before 9 AM  | 238      | 78.1%                   | 250      | 87.9%                   | 488      | 83.0%                   |
| 9 AM to 7 PM | 1,354    | 89.6%                   | 1,378    | 100.6%                  | 2,732    | 95.0%                   |
| 7PM & Later  | 0        |                         | 0        |                         | 0        |                         |
| Total        | 1,592    | 87.9%                   | 1,628    | 98.6%                   | 3,220    | 93.1%                   |



#### **Capacity Utilization by Quarter & Sailing Timeband**

YOY Comparison by Weekday (YTD)

#### **17 Little River - Powell River**

| Apr - Jun    |          | - Jun                   | Jul      | - Sep                   | Total    |                         |
|--------------|----------|-------------------------|----------|-------------------------|----------|-------------------------|
| Sailing Time | Sailings | Capacity<br>Utilization | Sailings | Capacity<br>Utilization | Sailings | Capacity<br>Utilization |
| Before 9 AM  | 182      | 63.4%                   | 184      | 71.6%                   | 366      | 67.5%                   |
| 9 AM to 7 PM | 364      | 69.7%                   | 366      | 85.6%                   | 730      | 77.7%                   |
| 7PM & Later  | 182