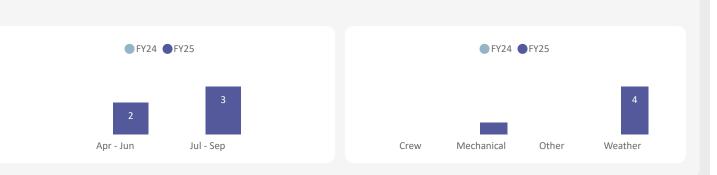

#### 01 Tsawwassen - Swartz Bay

|            | Apr - Jun |      | Jul - Sep |      | Total    |      |
|------------|-----------|------|-----------|------|----------|------|
|            | Sailings  | %    | Sailings  | %    | Sailings | %    |
| Crew       | 0         | 0.0% | 0         | 0.0% | 0        | 0.0% |
| Mechanical | 13        | 0.5% | 169       | 5.9% | 182      | 3.4% |
| Other      | 2         | 0.1% | 1         | 0.0% | 3        | 0.1% |
| Weather    | 4         | 0.2% | 0         | 0.0% | 4        | 0.1% |
| Total      | 19        | 0.8% | 170       | 5.9% | 189      | 3.5% |