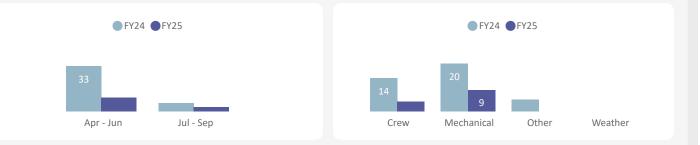

02 Horseshoe Bay - Nanaimo

|            | Apr - Jun |      | Jul - S  | бер  | Total    |      |
|------------|-----------|------|----------|------|----------|------|
|            | Sailings  | %    | Sailings | %    | Sailings | %    |
| Crew       | 0         | 0.0% | 0        | 0.0% | 0        | 0.0% |
| Mechanical | 3         | 0.2% | 3        | 0.2% | 6        | 0.2% |
| Other      | 9         | 0.6% | 0        | 0.0% | 9        | 0.3% |
| Weather    | 0         | 0.0% | 0        | 0.0% | 0        | 0.0% |
| Total      | 12        | 0.8% | 3        | 0.2% | 15       | 0.5% |