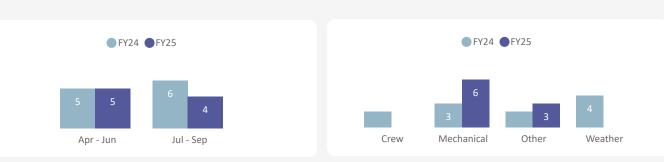

#### 01 Tsawwassen - Swartz Bay

|            | Apr - Jun |      | Jul - Sep |      | Total    |      |
|------------|-----------|------|-----------|------|----------|------|
|            | Sailings  | %    | Sailings  | %    | Sailings | %    |
| Crew       | 0         | 0.0% | 0         | 0.0% | 0        | 0.0% |
| Mechanical | 13        | 0.5% | 169       | 5.9% | 182      | 3.4% |
| Other      | 2         | 0.1% | 1         | 0.0% | 3        | 0.1% |
| Weather    | 4         | 0.2% | 0         | 0.0% | 4        | 0.1% |
| Total      | 19        | 0.8% | 170       | 5.9% | 189      | 3.5% |