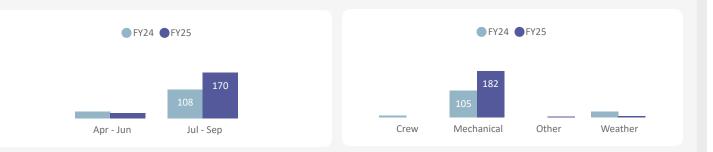

#### 01 Tsawwassen - Swartz Bay

|            | Apr - Jun |      | Jul - Sep |      | Total    |      |
|------------|-----------|------|-----------|------|----------|------|
|            | Sailings  | %    | Sailings  | %    | Sailings | %    |
| Crew       | 0         | 0.0% | 0         | 0.0% | 0        | 0.0% |
| Mechanical | 13        | 0.5% | 169       | 5.9% | 182      | 3.4% |
| Other      | 2         | 0.1% | 1         | 0.0% | 3        | 0.1% |
| Weather    | 4         | 0.2% | 0         | 0.0% | 4        | 0.1% |
| Total      | 19        | 0.8% | 170       | 5.9% | 189      | 3.5% |