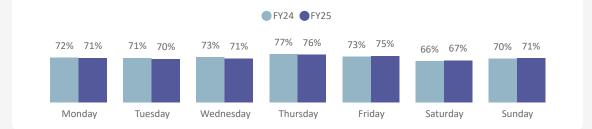

#### Capacity Utilization by Day of Week

#### **Capacity Utilization by Quarter & Sailing Timeband**

YOY Comparison by Weekday (YTD)