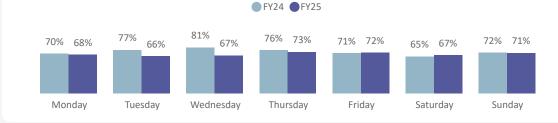

|  |
|--------------|-----------|-------------------------|----------|-------------------------|----------|-------------------------|--|
| Sailing Time | Sailings  | Capacity<br>Utilization | Sailings | Capacity<br>Utilization | Sailings | Capacity<br>Utilization |  |
| Before 9 AM  | 281       | 82.8%                   | 380      | 71.7%                   | 661      | 76.4%                   |  |
| 9 AM to 7 PM | 924       | 81.4%                   | 1,275    | 70.4%                   | 2,199    | 75.0%                   |  |
| 7PM & Later  | 370       | 44.8%                   | 462      | 49.9%                   | 832      | 47.6%                   |  |
| Total        | 1,575     | 73.0%                   | 2,117    | 66.2%                   | 3,692    | 69.1%                   |  |



#### 30 Nanaimo - Tsawwassen

|              | Apr - Jun |                         | Jul      | - Sep                   | Total    |                         |
|--------------|-----------|-------------------------|----------|-------------------------|----------|-------------------------|
| Sailing Time | Sailings  | Capacity<br>Utilization | Sailings | Capacity<br>Utilization | Sailings | Capacity<br>Utilization |
| Before 9 AM  | 320       | 70.6%                   | 352      | 83.4%                   | 672      | 77.4%                   |
| 9 AM to 7 PM | 772       | 85.6%                   | 992      | 91.9%                   | 1,764    | 89.2%                   |
| 7PM & Later  | 320       | 55.5%                   | 352      | 69.6%                   | 672      | 63.0%