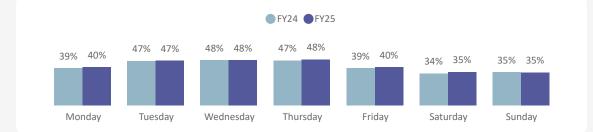

#### **Capacity Utilization by Quarter & Sailing Timeband**

YOY Comparison by Weekday (YTD)