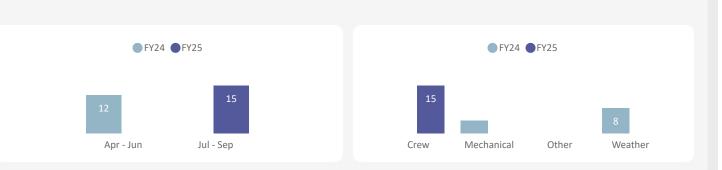

#### **03 Horseshoe Bay - Langdale**

|            | Apr - Jun |      | Jul - Sep |      | Total    |      |
|------------|-----------|------|-----------|------|----------|------|
|            | Sailings  | %    | Sailings  | %    | Sailings | %    |
| Crew       | 0         | 0.0% | 0         | 0.0% | 0        | 0.0% |
| Mechanical | 4         | 0.3% | 2         | 0.1% | 6        | 0.2% |
| Other      | 1         | 0.1% | 2         | 0.1% | 3        | 0.1% |
| Weather    | 0         | 0.0% | 0         | 0.0% | 0        | 0.0% |
| Total      | 5         | 0.3% | 4         | 0.2% | 9        | 0.2% |