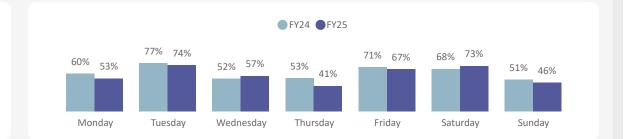

#### **Capacity Utilization by Quarter & Sailing Timeband**

YOY Comparison by Weekday (YTD)