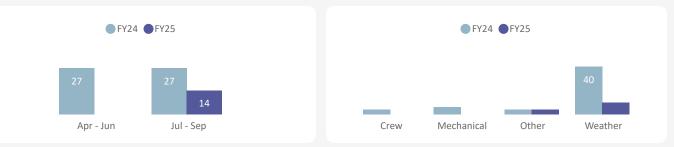

### **FY25** Cancellations - Year to Date Fleetwide Snapshot

\* Sailings provided by alternative service are not included in this report

**Cancellations by Quarter & Reason** 

**YOY Total Cancellations (YTD)** 

**YOY Comparison by Reason (YTD)** 

**All Routes** 

|            | Apr - Jun |      | Jul - S  | бер  | Total    |      |  |
|------------|-----------|------|----------|------|----------|------|--|
|            | Sailings  | %    | Sailings | %    | Sailings | %    |  |
| Crew       | 56        | 0.1% | 31       | 0.1% | 87       | 0.1% |  |
| Mechanical | 247       | 0.5% | 253      | 0.5% | 500      | 0.5% |  |
| Other      | 40        | 0.1% | 66       | 0.1% | 106      | 0.1% |  |
| Weather    | 67        | 0.1% | 46       | 0.1% | 113      | 0.1% |  |
| Total      | 410       | 0.8% | 396      | 0.7% | 806      | 0.8% |  |