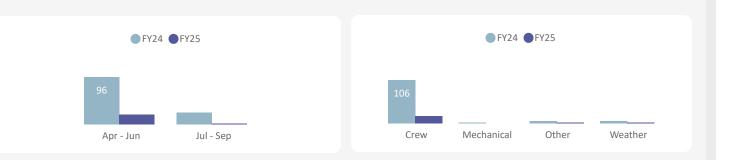

### **FY25** Cancellations - Year to Date Fleetwide Snapshot

\* Sailings provided by alternative service are not included in this report

**Cancellations by Quarter & Reason** 

**YOY Total Cancellations (YTD)** 

**YOY Comparison by Reason (YTD)** 

**All Routes** 

|            | Apr - Jun |      | Jul - S  | бер  | Total    |      |  |
|------------|-----------|------|----------|------|----------|------|--|
|            | Sailings  | %    | Sailings | %    | Sailings | %    |  |
| Crew       | 56        | 0.1% | 31       | 0.1% | 87       | 0.1% |  |
| Mechanical | 247       | 0.5% | 253      | 0.5% | 500      | 0.5% |  |
| Other      | 40        | 0.1% | 66       | 0.1% | 106      | 0.1% |  |
| Weather    | 67        | 0.1% | 46       | 0.1% | 113      | 0.1% |  |
| Total      | 410       | 0.8% | 396      | 0.7% | 806      | 0.8% |  |