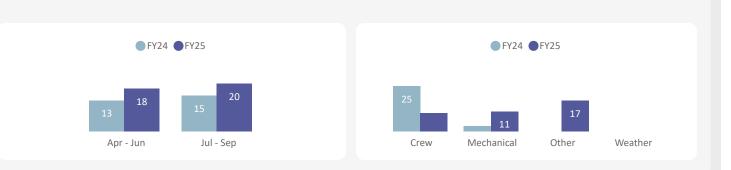

### **FY25** Cancellations - Year to Date Fleetwide Snapshot

\* Sailings provided by alternative service are not included in this report

**Cancellations by Quarter & Reason** 

**YOY Total Cancellations (YTD)** 

**YOY Comparison by Reason (YTD)** 

**All Routes** 

|            | Apr - Jun |      | Jul - S  | бер  | Total    |      |  |
|------------|-----------|------|----------|------|----------|------|--|
|            | Sailings  | %    | Sailings | %    | Sailings | %    |  |
| Crew       | 56        | 0.1% | 31       | 0.1% | 87       | 0.1% |  |
| Mechanical | 247       | 0.5% | 253      | 0.5% | 500      | 0.5% |  |
| Other      | 40        | 0.1% | 66       | 0.1% | 106      | 0.1% |  |
| Weather    | 67        | 0.1% | 46       | 0.1% | 113      | 0.1% |  |
| Total      | 410       | 0.8% | 396      | 0.7% | 806      | 0.8% |  |