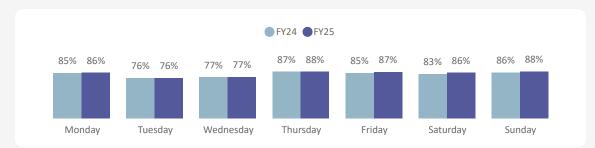

### FY25 On Time Performance - Year to Date Fleetwide Snapshot

| Actual Sailings<br>102,087<br>FY24: 100,971 (+1,116 +1.1%)                                                                                                                                                                                                                                                                                                                                                                                                                                                             | On Time Sailings<br>80,952<br>FY24: 79,379 (+1,573 +2%)                                                                                                         |                                                                                                                   |                                                                                                                            | Delayed Sailings<br>21,135<br>FY24: 21,592 (-457 -2.1%) |                  | <b>On Time Performance</b><br><b>79.3%</b><br>FY24: 78.6% (+0.9%) |                                                                                                             |  |
|------------------------------------------------------------------------------------------------------------------------------------------------------------------------------------------------------------------------------------------------------------------------------------------------------------------------------------------------------------------------------------------------------------------------------------------------------------------------------------------------------------------------|-----------------------------------------------------------------------------------------------------------------------------------------------------------------|-------------------------------------------------------------------------------------------------------------------|----------------------------------------------------------------------------------------------------------------------------|---------------------------------------------------------|------------------|-------------------------------------------------------------------|-------------------------------------------------------------------------------------------------------------|--|
| On Time Pe                                                                                                                                                                                                                                                                                                                                                                                                                                                                                                             | rformance by Route                                                                                                                                              |                                                                                                                   |                                                                                                                            | On Time Per                                             | formance &       | ι Delay Dura                                                      | ation                                                                                                       |  |
|                                                                                                                                                                                                                                                                                                                                                                                                                                                                                                                        | Q1<br>Apr - Jun                                                                                                                                                 | Q2<br>Jul - Sep                                                                                                   | Total                                                                                                                      | 4.8% 3.8% -                                             | 1                | -                                                                 |                                                                                                             |  |
| <ul> <li>Majors         <ul> <li>O1 Tsawwassen - Swartz Bay</li> <li>O2 Horseshoe Bay - Nanaimo</li> <li>O3 Horseshoe Bay - Langdale</li> <li>30 Nanaimo - Tsawwassen</li> </ul> </li> <li>Minors         <ul> <li>O4 Swartz Bay - Fulford Harbour</li> <li>O5 Swartz Bay - Southern Gulf Islands</li> <li>O6 Crofton - Vesuvius</li> <li>O7 Earls Cove - Saltery Bay</li> <li>08 Horseshoe Bay - Snug Cove</li> <li>O9 Tsawwassen - Southern Gulf Islands</li> <li>12 Brentwood Bay - Mill Bay</li> </ul> </li> </ul> | 67.8%         86.2%         60.2%         57.3%         55.3%         84.3%         91.9%         64.6%         83.7%         59.9%         65.8%         89.9% | 68.2%<br>74.0%<br>56.3%<br>80.2%<br>54.8%<br>75.4%<br>75.2%<br>56.2%<br>75.8%<br>77.9%<br>49.4%<br>52.7%<br>90.2% | 68.0%<br>79.8%<br>58.2%<br>70.4%<br>55.1%<br>81.3%<br>82.6%<br>60.4%<br>79.8%<br>82.6%<br>54.6%<br>54.6%<br>58.4%<br>90.1% | 11.6%                                                   | 0.6%             | 79.3%                                                             | <ul> <li>On Time</li> <li>10-19 Minu</li> <li>20-29 Minu</li> <li>30-59 Minu</li> <li>60+ Minute</li> </ul> |  |
| 13 Langdale - Gambier Island - Keats Landing<br>17 Little River - Powell River<br>18 Powell River - Blubber Bay                                                                                                                                                                                                                                                                                                                                                                                                        | 99.4%<br>83.5%<br>93.7%                                                                                                                                         | 98.7%<br>82.8%<br>90.4%                                                                                           | 99.0%<br>83.2%<br>91.9%                                                                                                    | YOY On Tin                                              | ne Performa      | ance by Reg                                                       | ion                                                                                                         |  |
| 19 Nanaimo Harbour - Gabriola<br>20 Chemainus - Thetis - Penelakut                                                                                                                                                                                                                                                                                                                                                                                                                                                     | 82.4%<br>81.4%                                                                                                                                                  | 71.6%<br>68.6%                                                                                                    | 76.9%                                                                                                                      |                                                         | On Time 🔵 Dela   | yed                                                               |                                                                                                             |  |
| 21 Buckley Bay - Denman West<br>22 Denman East - Hornby Island<br>23 Campbell River - Quathiaski Cove<br>24 Heriot Bay - Whaletown                                                                                                                                                                                                                                                                                                                                                                                     | 96.9%<br>94.6%<br>86.1%<br>81.7%                                                                                                                                | 98.3%<br>94.6%<br>89.0%<br>69.6%                                                                                  | 97.7%<br>94.6%<br>87.6%<br>75.4%                                                                                           | 33.4% 32.0%                                             | 19.4% 18         | 8.7% 17.9%                                                        | 6 20.9%                                                                                                     |  |
| 25 Port McNeill - Alert Bay - Sointula<br>26 Skidegate - Alliford Bay<br>North                                                                                                                                                                                                                                                                                                                                                                                                                                         | 79.8%<br>97.6%<br>72.8%                                                                                                                                         | 62.5%<br>96.1%<br>82.8%                                                                                           | 71.2%<br>96.8%<br>79.1%                                                                                                    |                                                         | 80.6% 83         | 1.3% 82.19                                                        | 6 79.1%                                                                                                     |  |
| 10 Port Hardy - Prince Rupert<br>11 Prince Rupert - Skidegate<br>28 Port Hardy - Central Coast                                                                                                                                                                                                                                                                                                                                                                                                                         | 66.9%<br>80.0%<br>73.7%                                                                                                                                         | 71.2%<br>94.9%<br>85.0%                                                                                           | 69.4%<br>89.1%<br>82.3%                                                                                                    | 66.6% 68.0%                                             |                  |                                                                   |                                                                                                             |  |
| Total                                                                                                                                                                                                                                                                                                                                                                                                                                                                                                                  | 81.9%                                                                                                                                                           | 76.9%                                                                                                             | 79.3%                                                                                                                      | FY24 FY25<br>Majors                                     | FY24 F<br>Minors | FY25 FY24                                                         | FY25<br>North                                                                                               |  |