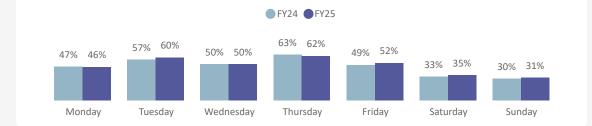

|
|--------------|-----------|-------------------------|-----------|-------------------------|----------|-------------------------|
| Sailing Time | Sailings  | Capacity<br>Utilization | Sailings  | Capacity<br>Utilization | Sailings | Capacity<br>Utilization |
| Before 9 AM  | 347       | 48.6%                   | 368       | 47.2%                   | 715      | 47.9%                   |
| 9 AM to 7 PM | 778       | 59.2%                   | 894       | 61.4%                   | 1,672    | 60.4%                   |
| 7PM & Later  | 293       | 13.4%                   | 300       | 15.4%                   | 593      | 14.4%                   |
| Total        | 1,418     | 47.1%                   | 1,562     | 49.2%                   | 2,980    | 48.2%                   |



#### 19 Nanaimo Harbour - Gabriola

| Apr - Jun    |          | Jul                     | - Sep    | Total                   |          |                         |
|--------------|----------|-------------------------|----------|-------------------------|----------|-------------------------|
| Sailing Time | Sailings | Capacity<br>Utilization | Sailings | Capacity<br>Utilization | Sailings | Capacity<br>Utilization |
| Before 9 AM  | 876      | 61.7%                   | 863      | 65.0%                   | 1,739    | 63.3%                   |
| 9 AM to 7 PM | 2,623    | 73.8%                   | 2,671    | 79.9%                   | 5,294    | 76.9%                   |
| 7PM & Later  | 611      | 37.7%                   | 606      | 40.9%                   | 1,217    | 39.3%