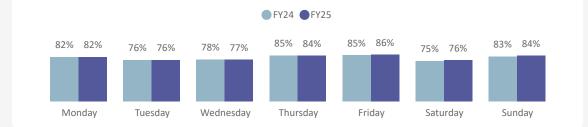

|
|--------------|-----------|-------------------------|----------|-------------------------|----------|-------------------------|
| Sailing Time | Sailings  | Capacity<br>Utilization | Sailings | Capacity<br>Utilization | Sailings | Capacity<br>Utilization |
| Before 9 AM  | 320       | 70.6%                   | 352      | 83.4%                   | 672      | 77.4%                   |
| 9 AM to 7 PM | 772       | 85.6%                   | 992      | 91.9%                   | 1,764    | 89.2%                   |
| 7PM & Later  | 320       | 55.5%                   | 352      | 69.6%                   | 672      | 63.0%                   |
| Total        | 1,412     | 75.4%                   | 1,696    | 85.4%                   | 3,108    | 80.9%                   |



#### 04 Swartz Bay - Fulford Harbour

|              | Apr - Jun |                         | Jul      | - Sep                   | Total    |                         |
|--------------|-----------|-------------------------|----------|-------------------------|----------|-------------------------|
| Sailing Time | Sailings  | Capacity<br>Utilization | Sailings | Capacity<br>Utilization | Sailings | Capacity<br>Utilization |
| Before 9 AM  | 252       | 58.9%                   | 342      | 61.1%                   | 594      | 60.1%                   |
| 9 AM to 7 PM | 920       | 85.8%                   | 1,104    | 81.4%                   | 2,024    | 83.4%                   |
| 7PM & Later  | 280       | 42.8%                   | 368      | 22.0%                   | 648      | 31.0%