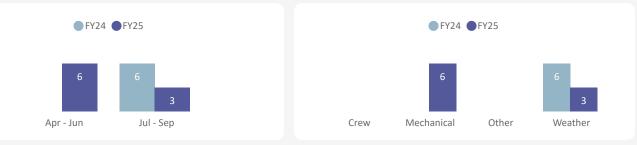

02 Horseshoe Bay - Nanaimo

|            | Apr - Jun |      | Jul - S  | бер  | Total    |      |
|------------|-----------|------|----------|------|----------|------|
|            | Sailings  | %    | Sailings | %    | Sailings | %    |
| Crew       | 0         | 0.0% | 0        | 0.0% | 0        | 0.0% |
| Mechanical | 3         | 0.2% | 3        | 0.2% | 6        | 0.2% |
| Other      | 9         | 0.6% | 0        | 0.0% | 9        | 0.3% |
| Weather    | 0         | 0.0% | 0        | 0.0% | 0        | 0.0% |
| Total      | 12        | 0.8% | 3        | 0.2% | 15       | 0.5% |