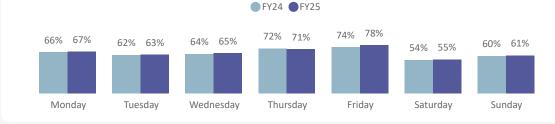

|                         |
|--------------|----------|-------------------------|----------|-------------------------|----------|-------------------------|
| Sailing Time | Sailings | Capacity<br>Utilization | Sailings | Capacity<br>Utilization | Sailings | Capacity<br>Utilization |
| Before 9 AM  | 182      | 63.4%                   | 184      | 71.6%                   | 366      | 67.5%                   |
| 9 AM to 7 PM | 364      | 69.7%                   | 366      | 85.6%                   | 730      | 77.7%                   |
| 7PM & Later  | 182      | 34.7%                   | 182      | 43.9%                   | 364      | 39.3%                   |
| Total        | 728      | 59.4%                   | 732      | 71.7%                   | 1,460    | 65.6%                   |



#### **18 Powell River - Blubber Bay**

|              | Apr - Jun |                         | Jul - Sep |                         | Total    |                         |
|--------------|-----------|-------------------------|-----------|-------------------------|----------|-------------------------|
| Sailing Time | Sailings  | Capacity<br>Utilization | Sailings  | Capacity<br>Utilization | Sailings | Capacity<br>Utilization |
| Before 9 AM  | 347       | 48.6%                   | 368       | 47.2%                   | 715      | 47.9%                   |
| 9 AM to 7 PM | 778       | 59.2%                   | 894       | 61.4%                   | 1,672    | 60.4%                   |
| 7PM & Later  | 293       | 13.4%                   | 300       | 15.4%                   | 593      | 14.4