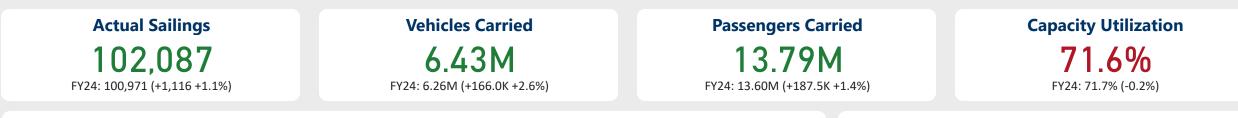

### FY25 On Time Performance - Year to Date Fleetwide Snapshot

| Actual Sailings<br>102,087<br>FY24: 100,971 (+1,116 +1.1%)                                                                                                                                                                                                                                                                                                                                                                                                                                                             | On Time Sailings<br>80,952<br>FY24: 79,379 (+1,573 +2%)                                                                                                         |                                                                                                                   |                                                                                                                            | Delayed Sailings<br>21,135<br>FY24: 21,592 (-457 -2.1%) |                  | <b>On Time Performance</b><br><b>79.3%</b><br>FY24: 78.6% (+0.9%) |                                                                                                             |  |
|------------------------------------------------------------------------------------------------------------------------------------------------------------------------------------------------------------------------------------------------------------------------------------------------------------------------------------------------------------------------------------------------------------------------------------------------------------------------------------------------------------------------|-----------------------------------------------------------------------------------------------------------------------------------------------------------------|-------------------------------------------------------------------------------------------------------------------|----------------------------------------------------------------------------------------------------------------------------|---------------------------------------------------------|------------------|-------------------------------------------------------------------|-------------------------------------------------------------------------------------------------------------|--|
| On Time Pe                                                                                                                                                                                                                                                                                                                                                                                                                                                                                                             | rformance by Route                                                                                                                                              |                                                                                                                   |                                                                                                                            | On Time Per                                             | formance &       | ι Delay Dura                                                      | ation                                                                                                       |  |
|                                                                                                                                                                                                                                                                                                                                                                                                                                                                                                                        | Q1<br>Apr - Jun                                                                                                                                                 | Q2<br>Jul - Sep                                                                                                   | Total                                                                                                                      | 4.8% 3.8% -                                             | 1                | -                                                                 |                                                                                                             |  |
| <ul> <li>Majors         <ul> <li>O1 Tsawwassen - Swartz Bay</li> <li>O2 Horseshoe Bay - Nanaimo</li> <li>O3 Horseshoe Bay - Langdale</li> <li>30 Nanaimo - Tsawwassen</li> </ul> </li> <li>Minors         <ul> <li>O4 Swartz Bay - Fulford Harbour</li> <li>O5 Swartz Bay - Southern Gulf Islands</li> <li>O6 Crofton - Vesuvius</li> <li>O7 Earls Cove - Saltery Bay</li> <li>08 Horseshoe Bay - Snug Cove</li> <li>O9 Tsawwassen - Southern Gulf Islands</li> <li>12 Brentwood Bay - Mill Bay</li> </ul> </li> </ul> | 67.8%         86.2%         60.2%         57.3%         55.3%         84.3%         91.9%         64.6%         83.7%         59.9%         65.8%         89.9% | 68.2%<br>74.0%<br>56.3%<br>80.2%<br>54.8%<br>75.4%<br>75.2%<br>56.2%<br>75.8%<br>77.9%<br>49.4%<br>52.7%<br>90.2% | 68.0%<br>79.8%<br>58.2%<br>70.4%<br>55.1%<br>81.3%<br>82.6%<br>60.4%<br>79.8%<br>82.6%<br>54.6%<br>54.6%<br>58.4%<br>90.1% | 11.6%                                                   | 0.6%             | 79.3%                                                             | <ul> <li>On Time</li> <li>10-19 Minu</li> <li>20-29 Minu</li> <li>30-59 Minu</li> <li>60+ Minute</li> </ul> |  |
| 13 Langdale - Gambier Island - Keats Landing<br>17 Little River - Powell River<br>18 Powell River - Blubber Bay                                                                                                                                                                                                                                                                                                                                                                                                        | 99.4%<br>83.5%<br>93.7%                                                                                                                                         | 98.7%<br>82.8%<br>90.4%                                                                                           | 99.0%<br>83.2%<br>91.9%                                                                                                    | YOY On Tin                                              | ne Performa      | ance by Reg                                                       | ion                                                                                                         |  |
| 19 Nanaimo Harbour - Gabriola<br>20 Chemainus - Thetis - Penelakut                                                                                                                                                                                                                                                                                                                                                                                                                                                     | 82.4%<br>81.4%                                                                                                                                                  | 71.6%<br>68.6%                                                                                                    | 76.9%                                                                                                                      |                                                         | On Time 🔵 Dela   | yed                                                               |                                                                                                             |  |
| 21 Buckley Bay - Denman West<br>22 Denman East - Hornby Island<br>23 Campbell River - Quathiaski Cove<br>24 Heriot Bay - Whaletown                                                                                                                                                                                                                                                                                                                                                                                     | 96.9%<br>94.6%<br>86.1%<br>81.7%                                                                                                                                | 98.3%<br>94.6%<br>89.0%<br>69.6%                                                                                  | 97.7%<br>94.6%<br>87.6%<br>75.4%                                                                                           | 33.4% 32.0%                                             | 19.4% 18         | 8.7% 17.9%                                                        | 6 20.9%                                                                                                     |  |
| 25 Port McNeill - Alert Bay - Sointula<br>26 Skidegate - Alliford Bay<br>North                                                                                                                                                                                                                                                                                                                                                                                                                                         | 79.8%<br>97.6%<br>72.8%                                                                                                                                         | 62.5%<br>96.1%<br>82.8%                                                                                           | 71.2%<br>96.8%<br>79.1%                                                                                                    |                                                         | 80.6% 83         | 1.3% 82.19                                                        | 6 79.1%                                                                                                     |  |
| 10 Port Hardy - Prince Rupert<br>11 Prince Rupert - Skidegate<br>28 Port Hardy - Central Coast                                                                                                                                                                                                                                                                                                                                                                                                                         | 66.9%<br>80.0%<br>73.7%                                                                                                                                         | 71.2%<br>94.9%<br>85.0%                                                                                           | 69.4%<br>89.1%<br>82.3%                                                                                                    | 66.6% 68.0%                                             |                  |                                                                   |                                                                                                             |  |
| Total                                                                                                                                                                                                                                                                                                                                                                                                                                                                                                                  | 81.9%                                                                                                                                                           | 76.9%                                                                                                             | 79.3%                                                                                                                      | FY24 FY25<br>Majors                                     | FY24 F<br>Minors | FY25 FY24                                                         | FY25<br>North                                                                                               |  |