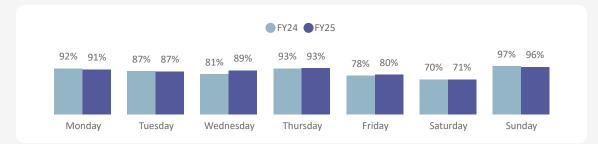

|  |
|--------------|-----------|-------------------------|----------|-------------------------|----------|-------------------------|--|
| Sailing Time | Sailings  | Capacity<br>Utilization | Sailings | Capacity<br>Utilization | Sailings | Capacity<br>Utilization |  |
| Before 9 AM  | 10        | 87.0%                   | 0        |                         | 10       | 87.0%                   |  |
| 9 AM to 7 PM | 50        | 87.4%                   | 91       | 85.0%                   | 141      | 85.9%                   |  |
| 7PM & Later  | 40        | 89.6%                   | 65       | 86.8%                   | 105      | 87.8%                   |  |
| Total        | 100       | 88.3%                   | 156      | 85.7%                   | 256      | 86.7%                   |  |





#### **Capacity Utilization by Quarter & Sailing Timeband**

YOY Comparison by Weekday (YTD)

#### 28 Port Hardy - Central Coast

|              | Apr      | - Jun                   | Jul      | - Sep                   | Total    |                         |  |
|--------------|----------|-------------------------|----------|-------------------------|----------|-------------------------|--|
| Sailing Time | Sailings | Capacity<br>Utilization | Sailings | Capacity<br>Utilization | Sailings | Capacity<br>Utilization |  |
| Before 9 AM  | 19       | 54.7%                   | 76       | 67.3%                   | 95       | 65.3%                   |  |
| 9 AM to 7 PM | 14       | 36.1%                   | 44       | 27.1%                   | 58       | 30.1%                   |  |
| 7PM & Lat