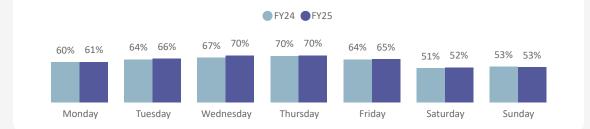

#### **Capacity Utilization by Quarter & Sailing Timeband**

YOY Comparison by Weekday (YTD)