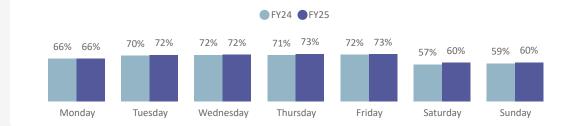

|                         |
|--------------|----------|-------------------------|----------|-------------------------|----------|-------------------------|
| Sailing Time | Sailings | Capacity<br>Utilization | Sailings | Capacity<br>Utilization | Sailings | Capacity<br>Utilization |
| Before 9 AM  | 604      | 56.9%                   | 646      | 60.5%                   | 1,250    | 58.7%                   |
| 9 AM to 7 PM | 2,077    | 76.0%                   | 2,724    | 86.9%                   | 4,801    | 81.9%                   |
| 7PM & Later  | 496      | 23.4%                   | 606      | 25.2%                   | 1,102    | 24.4%                   |
| Total        | 3,177    | 63.9%                   | 3,976    | 71.8%                   | 7,153    | 68.2%                   |





#### 22 Denman East - Hornby Island

|              | Apr - Jun |                         | Jul - Sep |                         | Total    |                         |
|--------------|-----------|-------------------------|-----------|-------------------------|----------|-------------------------|
| Sailing Time | Sailings  | Capacity<br>Utilization | Sailings  | Capacity<br>Utilization | Sailings | Capacity<br>Utilization |
| Before 9 AM  | 286       | 47.8%                   | 326       | 51.3%                   | 612      | 49.8%                   |
| 9 AM to 7 PM | 1,811     | 46.3%                   | 1,857     | 68.3%                   | 3,668    | 57.8%                   |
| 7PM & Later  | 84        | 23.6%                   | 93        | 27.4%                   | 177      | 25.6%