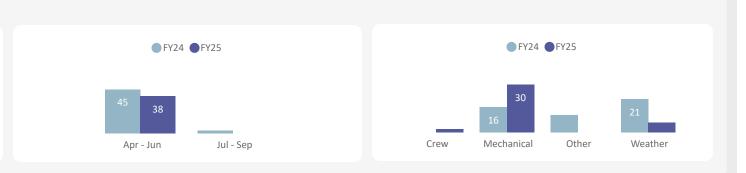

### **FY25** Cancellations - Year to Date Fleetwide Snapshot

\* Sailings provided by alternative service are not included in this report

**Cancellations by Quarter & Reason** 

**YOY Total Cancellations (YTD)** 

**YOY Comparison by Reason (YTD)** 

**All Routes** 

|            | Apr - Jun |      | Jul - S  | бер  | Total    |      |  |
|------------|-----------|------|----------|------|----------|------|--|
|            | Sailings  | %    | Sailings | %    | Sailings | %    |  |
| Crew       | 56        | 0.1% | 31       | 0.1% | 87       | 0.1% |  |
| Mechanical | 247       | 0.5% | 253      | 0.5% | 500      | 0.5% |  |
| Other      | 40        | 0.1% | 66       | 0.1% | 106      | 0.1% |  |
| Weather    | 67        | 0.1% | 46       | 0.1% | 113      | 0.1% |  |
| Total      | 410       | 0.8% | 396      | 0.7% | 806      | 0.8% |  |