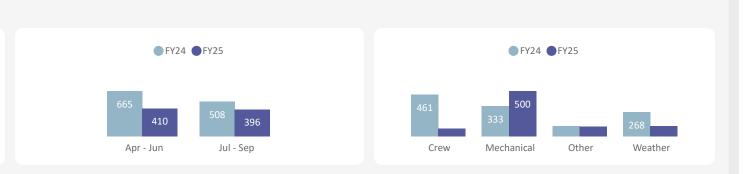

**YOY Comparison by Reason (YTD)** 

**All Routes** 

|            | Apr - Jun |      | Jul - S  | бер  | Total    |      |  |
|------------|-----------|------|----------|------|----------|------|--|
|            | Sailings  | %    | Sailings | %    | Sailings | %    |  |
| Crew       | 56        | 0.1% | 31       | 0.1% | 87       | 0.1% |  |
| Mechanical | 247       | 0.5% | 253      | 0.5% | 500      | 0.5% |  |
| Other      | 40        | 0.1% | 66       | 0.1% | 106      | 0.1% |  |
| Weather    | 67        | 0.1% | 46       | 0.1% | 113      | 0.1% |  |
| Total      | 410       | 0.8% | 396      | 0.7% | 806      | 0.8% |  |