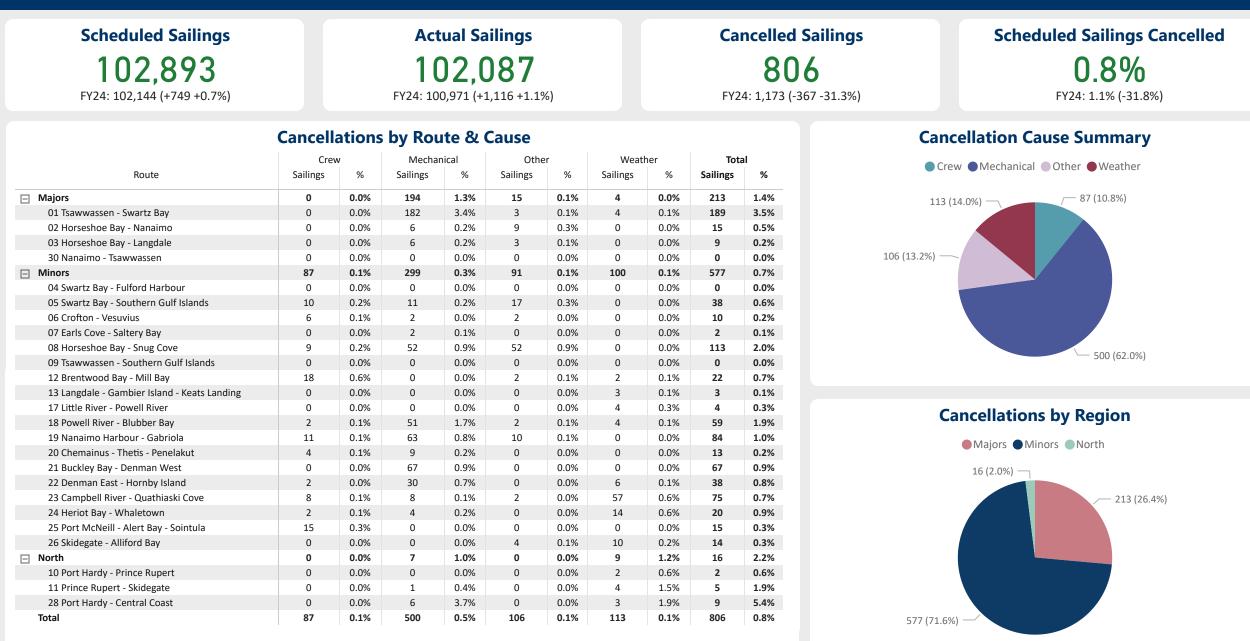

### **FY25** Cancellations - Year to Date Fleetwide Snapshot

\* Sailings provided by alternative service are not included in this report

**Cancellations by Quarter & Reason** 

**YOY Total Cancellations (YTD)** 

**YOY Comparison by Reason (YTD)** 

**All Routes** 

|            | Apr - Jun |      | Jul - S  | бер  | Total    |      |  |
|------------|-----------|------|----------|------|----------|------|--|
|            | Sailings  | %    | Sailings | %    | Sailings | %    |  |
| Crew       | 56        | 0.1% | 31       | 0.1% | 87       | 0.1% |  |
| Mechanical | 247       | 0.5% | 253      | 0.5% | 500      | 0.5% |  |
| Other      | 40        | 0.1% | 66       | 0.1% | 106      | 0.1% |  |
| Weather    | 67        | 0.1% | 46       | 0.1% | 113      | 0.1% |  |
| Total      | 410       | 0.8% | 396      | 0.7% | 806      | 0.8% |  |

#### 01 Tsawwassen - Swartz Bay

|            | Apr - Jun |      | Jul - Sep |      | Total    |      |
|------------|-----------|------|-----------|------|----------|------|
|            | Sailings  | %    | Sailings  | %    | Sailings | %    |
| Crew       | 0         | 0.0% | 0         | 0.0% | 0        | 0.0% |
| Mechanical | 13        | 0.5% | 169       | 5.9% | 182      | 3.4% |
| Other      | 2         | 0.1% | 1         | 0.0% | 3        | 0.1% |
| Weather    | 4         | 0.2% | 0         | 0.0% | 4        | 0.1% |
| Total      | 19        | 0.8% | 170       | 5.9% | 189      | 3.5% |