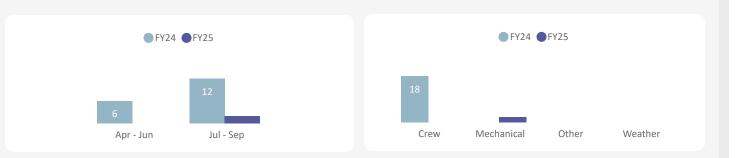

12 Brentwood Bay - Mill Bay

|            | Apr - Jun |      | Jul - Sep |      | Total    |      |
|------------|-----------|------|-----------|------|----------|------|
|            | Sailings  | %    | Sailings  | %    | Sailings | %    |
| Crew       | 16        | 1.0% | 2         | 0.1% | 18       | 0.6% |
| Mechanical | 0         | 0.0% | 0         | 0.0% | 0        | 0.0% |
| Other      | 2         | 0.1% | 0         | 0.0% | 2        | 0.1% |
| Weather    | 2         | 0.1% | 0         | 0.0% | 2        | 0.1% |
| Total      | 20        | 1.2% | 2         | 0.1% | 22       | 0.7% |