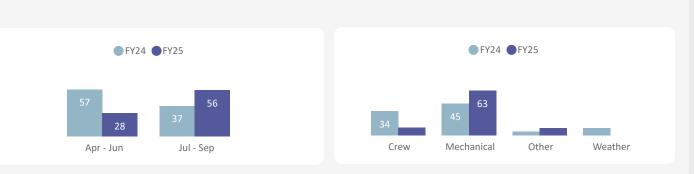

#### 01 Tsawwassen - Swartz Bay

|            | Apr - Jun |      | Jul - Sep |      | Total    |      |
|------------|-----------|------|-----------|------|----------|------|
|            | Sailings  | %    | Sailings  | %    | Sailings | %    |
| Crew       | 0         | 0.0% | 0         | 0.0% | 0        | 0.0% |
| Mechanical | 13        | 0.5% | 169       | 5.9% | 182      | 3.4% |
| Other      | 2         | 0.1% | 1         | 0.0% | 3        | 0.1% |
| Weather    | 4         | 0.2% | 0         | 0.0% | 4        | 0.1% |
| Total      | 19        | 0.8% | 170       | 5.9% | 189      | 3.5% |