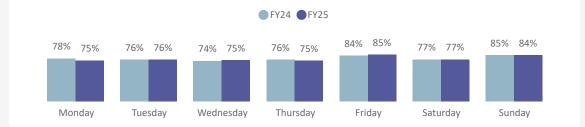

#### **Capacity Utilization by Quarter & Sailing Timeband**

YOY Comparison by Weekday (YTD)