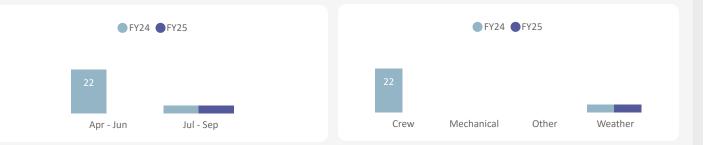

**Cancellations by Quarter & Reason** 

YOY Total Cancellations (YTD)

**YOY Comparison by Reason (YTD)** 