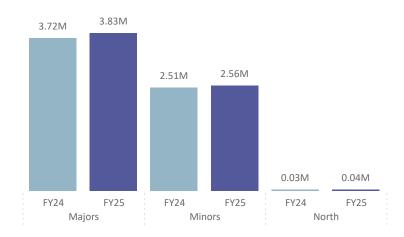

#### **YOY Vehicles Travelled by Region**

#### Vehicles and Passengers Travelled by Route

|                                              | (         | 21         | C         | 22         | Т         | otal       |
|----------------------------------------------|-----------|------------|-----------|------------|-----------|------------|
|                                              | Apr       | - Jun      | Jul ·     | - Sep      |           |            |
|                                              | Vehicles  | Passengers | Vehicles  | Passengers | Vehicles  | Passengers |
| Majors                                       | 1,718,399 | 3,665,327  | 2,116,052 | 5,092,003  | 3,834,451 | 8,757,330  |
| 01 Tsawwassen - Swartz Bay                   | 684,153   | 1,682,282  | 823,186   | 2,246,227  | 1,507,339 | 3,928,509  |
| 02 Horseshoe Bay - Nanaimo                   | 363,744   | 804,326    | 417,165   | 1,051,710  | 780,909   | 1,856,036  |
| 03 Horseshoe Bay - Langdale                  | 354,878   | 687,567    | 433,294   | 941,862    | 788,171   | 1,629,429  |
| 30 Nanaimo - Tsawwassen                      | 315,624   | 491,152    | 442,408   | 852,204    | 758,032   | 1,343,356  |
| Minors                                       | 1,170,835 | 2,158,674  | 1,388,259 | 2,802,415  | 2,559,093 | 4,961,089  |
| 04 Swartz Bay - Fulford Harbour              | 96,231    | 169,305    | 108,180   | 202,064    | 204,410   | 371,369    |
| 05 Swartz Bay - Southern Gulf Islands        | 93,060    | 142,605    | 101,419   | 169,962    | 194,479   | 312,567    |
| 06 Crofton - Vesuvius                        | 85,098    | 142,036    | 95,814    | 167,672    | 180,912   | 309,708    |
| 07 Earls Cove - Saltery Bay                  | 61,625    | 96,109     | 88,530    | 161,242    | 150,154   | 257,351    |
| 08 Horseshoe Bay - Snug Cove                 | 157,505   | 350,917    | 171,314   | 426,313    | 328,819   | 777,230    |
| 09 Tsawwassen - Southern Gulf Islands        | 59,262    | 138,494    | 93,477    | 244,816    | 152,738   | 383,310    |
| 12 Brentwood Bay - Mill Bay                  | 28,326    | 54,048     | 30,506    | 63,040     | 58,832    | 117,088    |
| 13 Langdale - Gambier Island - Keats Landing |           | 13,342     |           | 17,079     |           | 30,421     |
| 17 Little River - Powell River               | 59,678    | 110,145    | 72,472    | 146,918    | 132,150   | 257,063    |
| 18 Powell River - Blubber Bay                | 31,664    | 48,785     | 36,117    | 58,563     | 67,781    | 107,348    |
| 19 Nanaimo Harbour - Gabriola                | 127,234   | 226,998    | 138,368   | 265,802    | 265,602   | 492,800    |
| 20 Chemainus - Thetis - Penelakut            | 28,544    | 68,626     | 29,885    | 70,184     | 58,429    | 138,810    |
| 21 Buckley Bay - Denman West                 | 89,428    | 147,827    | 115,546   | 217,265    | 204,973   | 365,092    |
| 22 Denman East - Hornby Island               | 40,777    | 67,619     | 64,297    | 128,454    | 105,074   | 196,073    |
| 23 Campbell River - Quathiaski Cove          | 140,576   | 252,022    | 156,771   | 297,520    | 297,347   | 549,542    |
| 24 Heriot Bay - Whaletown                    | 21,447    | 32,020     | 26,373    | 45,988     | 47,820    | 78,008     |
| 25 Port McNeill - Alert Bay - Sointula       | 33,007    | 66,880     | 39,627    | 82,974     | 72,634    | 149,854    |
| 26 Skidegate - Alliford Bay                  | 17,377    | 30,896     | 19,568    | 36,559     | 36,945    | 67,455     |
| □ North                                      | 12,883    | 24,484     | 22,625    | 48,379     | 35,507    | 72,863     |
| 10 Port Hardy - Prince Rupert                | 4,722     | 10,361     | 8,812     | 19,956     | 13,534    | 30,317     |
| 11 Prince Rupert - Skidegate                 | 7,680     | 13,152     | 11,756    | 23,768     | 19,436    | 36,920     |
| 28 Port Hardy - Central Coast                | 481       | 971        | 2,057     | 4,655      | 2,537     | 5,626      |
| Total                                        | 2,902,116 | 5,848,485  | 3,526,935 | 7,942,797  | 6,429,051 | 13,791,282 |