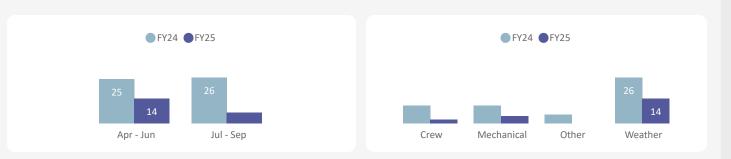

02 Horseshoe Bay - Nanaimo

|            | Apr - Jun |      | Jul - S  | бер  | Total    |      |
|------------|-----------|------|----------|------|----------|------|
|            | Sailings  | %    | Sailings | %    | Sailings | %    |
| Crew       | 0         | 0.0% | 0        | 0.0% | 0        | 0.0% |
| Mechanical | 3         | 0.2% | 3        | 0.2% | 6        | 0.2% |
| Other      | 9         | 0.6% | 0        | 0.0% | 9        | 0.3% |
| Weather    | 0         | 0.0% | 0        | 0.0% | 0        | 0.0% |
| Total      | 12        | 0.8% | 3        | 0.2% | 15       | 0.5% |