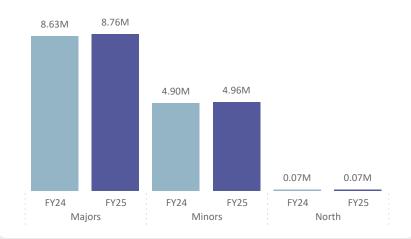

#### YOY Passengers Travelled by Region

#### Vehicles and Passengers Travelled by Route

|                                              | (         | 21         | C         | 22         | Т         | otal       |
|----------------------------------------------|-----------|------------|-----------|------------|-----------|------------|
|                                              | Apr       | - Jun      | Jul ·     | - Sep      |           |            |
|                                              | Vehicles  | Passengers | Vehicles  | Passengers | Vehicles  | Passengers |
| Majors                                       | 1,718,399 | 3,665,327  | 2,116,052 | 5,092,003  | 3,834,451 | 8,757,330  |
| 01 Tsawwassen - Swartz Bay                   | 684,153   | 1,682,282  | 823,186   | 2,246,227  | 1,507,339 | 3,928,509  |
| 02 Horseshoe Bay - Nanaimo                   | 363,744   | 804,326    | 417,165   | 1,051,710  | 780,909   | 1,856,036  |
| 03 Horseshoe Bay - Langdale                  | 354,878   | 687,567    | 433,294   | 941,862    | 788,171   | 1,629,429  |
| 30 Nanaimo - Tsawwassen                      | 315,624   | 491,152    | 442,408   | 852,204    | 758,032   | 1,343,356  |
| Minors                                       | 1,170,835 | 2,158,674  | 1,388,259 | 2,802,415  | 2,559,093 | 4,961,089  |
| 04 Swartz Bay - Fulford Harbour              | 96,231    | 169,305    | 108,180   | 202,064    | 204,410   | 371,369    |
| 05 Swartz Bay - Southern Gulf Islands        | 93,060    | 142,605    | 101,419   | 169,962    | 194,479   | 312,567    |
| 06 Crofton - Vesuvius                        | 85,098    | 142,036    | 95,814    | 167,672    | 180,912   | 309,708    |
| 07 Earls Cove - Saltery Bay                  | 61,625    | 96,109     | 88,530    | 161,242    | 150,154   | 257,351    |
| 08 Horseshoe Bay - Snug Cove                 | 157,505   | 350,917    | 171,314   | 426,313    | 328,819   | 777,230    |
| 09 Tsawwassen - Southern Gulf Islands        | 59,262    | 138,494    | 93,477    | 244,816    | 152,738   | 383,310    |
| 12 Brentwood Bay - Mill Bay                  | 28,326    | 54,048     | 30,506    | 63,040     | 58,832    | 117,088    |
| 13 Langdale - Gambier Island - Keats Landing |           | 13,342     |           | 17,079     |           | 30,421     |
| 17 Little River - Powell River               | 59,678    | 110,145    | 72,472    | 146,918    | 132,150   | 257,063    |
| 18 Powell River - Blubber Bay                | 31,664    | 48,785     | 36,117    | 58,563     | 67,781    | 107,348    |
| 19 Nanaimo Harbour - Gabriola                | 127,234   | 226,998    | 138,368   | 265,802    | 265,602   | 492,800    |
| 20 Chemainus - Thetis - Penelakut            | 28,544    | 68,626     | 29,885    | 70,184     | 58,429    | 138,810    |
| 21 Buckley Bay - Denman West                 | 89,428    | 147,827    | 115,546   | 217,265    | 204,973   | 365,092    |
| 22 Denman East - Hornby Island               | 40,777    | 67,619     | 64,297    | 128,454    | 105,074   | 196,073    |
| 23 Campbell River - Quathiaski Cove          | 140,576   | 252,022    | 156,771   | 297,520    | 297,347   | 549,542    |
| 24 Heriot Bay - Whaletown                    | 21,447    | 32,020     | 26,373    | 45,988     | 47,820    | 78,008     |
| 25 Port McNeill - Alert Bay - Sointula       | 33,007    | 66,880     | 39,627    | 82,974     | 72,634    | 149,854    |
| 26 Skidegate - Alliford Bay                  | 17,377    | 30,896     | 19,568    | 36,559     | 36,945    | 67,455     |
| □ North                                      | 12,883    | 24,484     | 22,625    | 48,379     | 35,507    | 72,863     |
| 10 Port Hardy - Prince Rupert                | 4,722     | 10,361     | 8,812     | 19,956     | 13,534    | 30,317     |
| 11 Prince Rupert - Skidegate                 | 7,680     | 13,152     | 11,756    | 23,768     | 19,436    | 36,920     |
| 28 Port Hardy - Central Coast                | 481       | 971        | 2,057     | 4,655      | 2,537     | 5,626      |
| Total                                        | 2,902,116 | 5,848,485  | 3,526,935 | 7,942,797  | 6,429,051 | 13,791,282 |