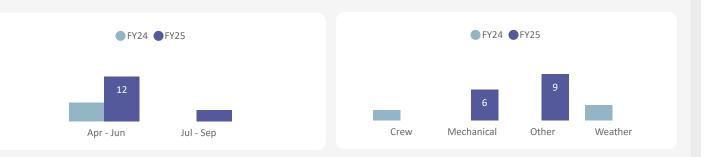

### **FY25** Cancellations - Year to Date Fleetwide Snapshot

\* Sailings provided by alternative service are not included in this report

**Cancellations by Quarter & Reason** 

**YOY Total Cancellations (YTD)** 

**YOY Comparison by Reason (YTD)** 

**All Routes** 

|            | Apr - Jun |      | Jul - S  | бер  | Total    |      |  |
|------------|-----------|------|----------|------|----------|------|--|
|            | Sailings  | %    | Sailings | %    | Sailings | %    |  |
| Crew       | 56        | 0.1% | 31       | 0.1% | 87       | 0.1% |  |
| Mechanical | 247       | 0.5% | 253      | 0.5% | 500      | 0.5% |  |
| Other      | 40        | 0.1% | 66       | 0.1% | 106      | 0.1% |  |
| Weather    | 67        | 0.1% | 46       | 0.1% | 113      | 0.1% |  |
| Total      | 410       | 0.8% | 396      | 0.7% | 806      | 0.8% |  |