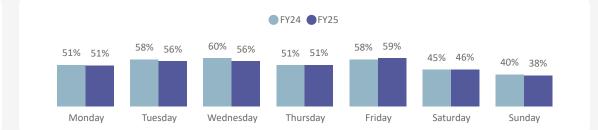

#### **Capacity Utilization by Quarter & Sailing Timeband**

YOY Comparison by Weekday (YTD)