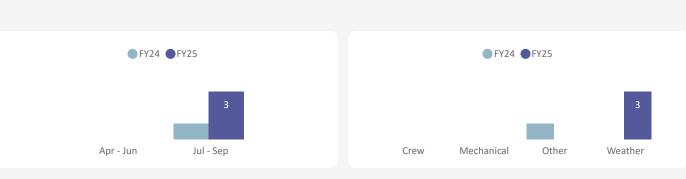

**Cancellations by Quarter & Reason** 

#### **YOY Total Cancellations (YTD)**

**YOY Comparison by Reason (YTD)** 