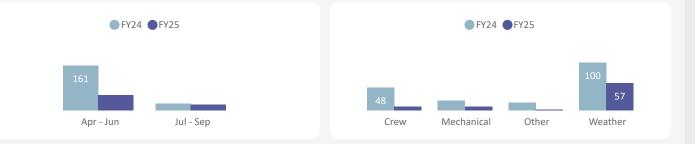

#### 01 Tsawwassen - Swartz Bay

|            | Apr - Jun |      | Jul - Sep |      | Total    |      |
|------------|-----------|------|-----------|------|----------|------|
|            | Sailings  | %    | Sailings  | %    | Sailings | %    |
| Crew       | 0         | 0.0% | 0         | 0.0% | 0        | 0.0% |
| Mechanical | 13        | 0.5% | 169       | 5.9% | 182      | 3.4% |
| Other      | 2         | 0.1% | 1         | 0.0% | 3        | 0.1% |
| Weather    | 4         | 0.2% | 0         | 0.0% | 4        | 0.1% |
| Total      | 19        | 0.8% | 170       | 5.9% | 189      | 3.5% |