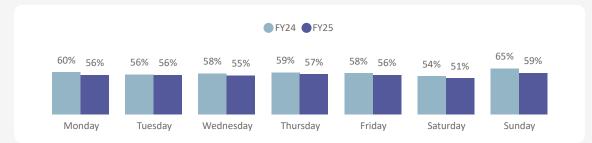

#### **Capacity Utilization by Quarter & Sailing Timeband**

YOY Comparison by Weekday (YTD)