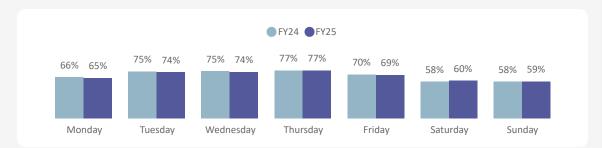

#### **Capacity Utilization by Quarter & Sailing Timeband**

YOY Comparison by Weekday (YTD)