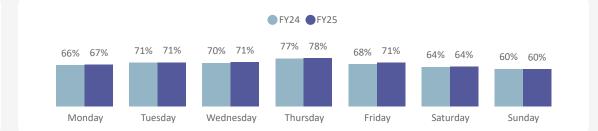

|
|--------------|-----------|-------------------------|-----------|-------------------------|----------|-------------------------|
| Sailing Time | Sailings  | Capacity<br>Utilization | Sailings  | Capacity<br>Utilization | Sailings | Capacity<br>Utilization |
| Before 9 AM  | 334       | 84.3%                   | 374       | 70.4%                   | 708      | 76.0%                   |
| 9 AM to 7 PM | 839       | 78.6%                   | 1,151     | 76.2%                   | 1,990    | 77.0%                   |
| 7PM & Later  | 346       | 59.0%                   | 429       | 54.3%                   | 775      | 56.2%                   |
| Total        | 1,519     | 75.1%                   | 1,954     | 71.0%                   | 3,473    | 72.5%                   |





#### 12 Brentwood Bay - Mill Bay

| Apr - Jun    |          | - Jun                   | Jul      | - Sep                   | Total    |                         |
|--------------|----------|-------------------------|----------|-------------------------|----------|-------------------------|
| Sailing Time | Sailings | Capacity<br>Utilization | Sailings | Capacity<br>Utilization | Sailings | Capacity<br>Utilization |
| Before 9 AM  | 238      | 78.1%                   | 250      | 87.9%                   | 488      | 83.0%                   |
| 9 AM to 7 PM | 1,354    | 89.6%                   | 1,378    | 100.6%                  | 2,732    | 95.0%                   |
| 7PM & Later  | 0        |                         | 0        |                         | 0        |