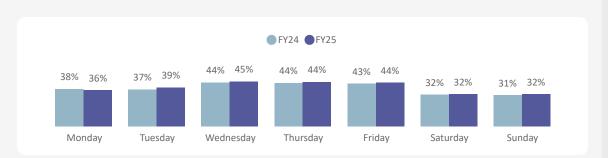

#### **Capacity Utilization by Quarter & Sailing Timeband**

YOY Comparison by Weekday (YTD)