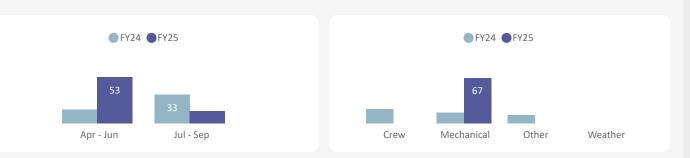

#### **03 Horseshoe Bay - Langdale**

|            | Apr - Jun |      | Jul - Sep |      | Total    |      |
|------------|-----------|------|-----------|------|----------|------|
|            | Sailings  | %    | Sailings  | %    | Sailings | %    |
| Crew       | 0         | 0.0% | 0         | 0.0% | 0        | 0.0% |
| Mechanical | 4         | 0.3% | 2         | 0.1% | 6        | 0.2% |
| Other      | 1         | 0.1% | 2         | 0.1% | 3        | 0.1% |
| Weather    | 0         | 0.0% | 0         | 0.0% | 0        | 0.0% |
| Total      | 5         | 0.3% | 4         | 0.2% | 9        | 0.2% |