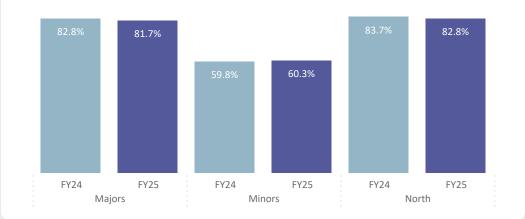

#### **Capacity Utilization by Region**

#### **Capacity Utilization by Route**

|                                        | Q1        | Q2        | Total |
|----------------------------------------|-----------|-----------|-------|
|                                        | Apr - Jun | Jul - Sep |       |
| Majors                                 | 79.2%     | 83.7%     | 81.7% |
| 01 Tsawwassen - Swartz Bay             | 85.1%     | 93.2%     | 89.3% |
| 02 Horseshoe Bay - Nanaimo             | 79.1%     | 88.6%     | 83.9% |
| 03 Horseshoe Bay - Langdale            | 73.0%     | 66.2%     | 69.1% |
| 30 Nanaimo - Tsawwassen                | 75.4%     | 85.4%     | 80.9% |
| Minors                                 | 57.3%     | 63.1%     | 60.3% |
| 04 Swartz Bay - Fulford Harbour        | 72.8%     | 65.5%     | 68.8% |
| 05 Swartz Bay - Southern Gulf Islands  | 41.6%     | 42.8%     | 42.2% |
| 06 Crofton - Vesuvius                  | 57.1%     | 63.8%     | 60.5% |
| 07 Earls Cove - Saltery Bay            | 38.1%     | 53.8%     | 46.0% |
| 08 Horseshoe Bay - Snug Cove           | 66.7%     | 71.2%     | 69.0% |
| 09 Tsawwassen - Southern Gulf Islands  | 75.1%     | 71.0%     | 72.5% |
| 12 Brentwood Bay - Mill Bay            | 87.9%     | 98.6%     | 93.1% |
| 17 Little River - Powell River         | 59.4%     | 71.7%     | 65.6% |
| 18 Powell River - Blubber Bay          | 47.1%     | 49.2%     | 48.2% |
| 19 Nanaimo Harbour - Gabriola          | 65.9%     | 71.1%     | 68.5% |
| 20 Chemainus - Thetis - Penelakut      | 59.7%     | 61.7%     | 60.7% |
| 21 Buckley Bay - Denman West           | 63.9%     | 71.8%     | 68.2% |
| 22 Denman East - Hornby Island         | 45.6%     | 64.2%     | 55.4% |
| 23 Campbell River - Quathiaski Cove    | 59.7%     | 65.3%     | 62.5% |
| 24 Heriot Bay - Whaletown              | 75.4%     | 83.7%     | 79.8% |
| 25 Port McNeill - Alert Bay - Sointula | 35.5%     | 42.5%     | 39.0% |
| 26 Skidegate - Alliford Bay            | 48.2%     | 53.5%     | 50.9% |
| □ North                                | 84.2%     | 82.1%     | 82.8% |
| 10 Port Hardy - Prince Rupert          | 82.7%     | 84.0%     | 83.5% |
| 11 Prince Rupert - Skidegate           | 88.3%     | 85.7%     | 86.7% |
| 28 Port Hardy - Central Coast          | 48.6%     | 60.3%     | 58.0% |
| Total                                  | 68.6%     | 74.2%     | 71.6% |