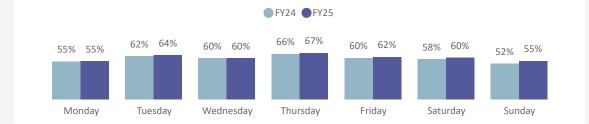

|
|--------------|-----------|-------------------------|-----------|-------------------------|----------|-------------------------|
| Sailing Time | Sailings  | Capacity<br>Utilization | Sailings  | Capacity<br>Utilization | Sailings | Capacity<br>Utilization |
| Before 9 AM  | 520       | 55.7%                   | 526       | 58.6%                   | 1,046    | 57.1%                   |
| 9 AM to 7 PM | 1,363     | 70.0%                   | 1,375     | 79.9%                   | 2,738    | 75.0%                   |
| 7PM & Later  | 481       | 22.3%                   | 483       | 23.6%                   | 964      | 23.0%                   |
| Total        | 2,364     | 57.1%                   | 2,384     | 63.8%                   | 4,748    | 60.5%                   |



#### 07 Earls Cove - Saltery Bay

|              | Apr - Jun |                         | Jul - Sep |                         | Total    |                         |
|--------------|-----------|-------------------------|-----------|-------------------------|----------|-------------------------|
| Sailing Time | Sailings  | Capacity<br>Utilization | Sailings  | Capacity<br>Utilization | Sailings | Capacity<br>Utilization |
| Before 9 AM  | 352       | 28.7%                   | 366       | 35.3%                   | 718      | 32.1%                   |
| 9 AM to 7 PM | 683       | 55.5%                   | 736       | 78.4%                   | 1,419    | 67.4%                   |
| 7PM & Later  | 409       | 17.1%                   | 368       | 22.8%                   | 777      | 19.8%