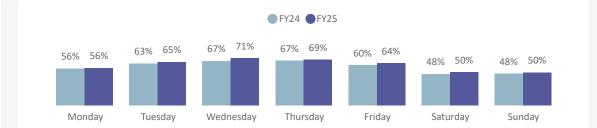

|                         |
|--------------|----------|-------------------------|----------|-------------------------|----------|-------------------------|
| Sailing Time | Sailings | Capacity<br>Utilization | Sailings | Capacity<br>Utilization | Sailings | Capacity<br>Utilization |
| Before 9 AM  | 604      | 56.9%                   | 646      | 60.5%                   | 1,250    | 58.7%                   |
| 9 AM to 7 PM | 2,077    | 76.0%                   | 2,724    | 86.9%                   | 4,801    | 81.9%                   |
| 7PM & Later  | 496      | 23.4%                   | 606      | 25.2%                   | 1,102    | 24.4%                   |
| Total        | 3,177    | 63.9%                   | 3,976    | 71.8%                   | 7,153    | 68.2%                   |





#### 22 Denman East - Hornby Island

|              | Apr - Jun |                         | Jul - Sep |                         | Total    |                         |
|--------------|-----------|-------------------------|-----------|-------------------------|----------|-------------------------|
| Sailing Time | Sailings  | Capacity<br>Utilization | Sailings  | Capacity<br>Utilization | Sailings | Capacity<br>Utilization |
| Before 9 AM  | 286       | 47.8%                   | 326       | 51.3%                   | 612      | 49.8%                   |
| 9 AM to 7 PM | 1,811     | 46.3%                   | 1,857     | 68.3%                   | 3,668    | 57.8%                   |
| 7PM & Later  | 84        | 23.6%                   | 93        | 27.4%                   | 177      | 25.6%