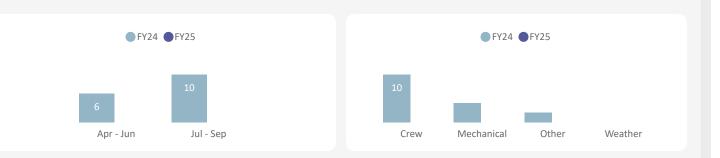

#### **03 Horseshoe Bay - Langdale**

|            | Apr - Jun |      | Jul - Sep |      | Total    |      |
|------------|-----------|------|-----------|------|----------|------|
|            | Sailings  | %    | Sailings  | %    | Sailings | %    |
| Crew       | 0         | 0.0% | 0         | 0.0% | 0        | 0.0% |
| Mechanical | 4         | 0.3% | 2         | 0.1% | 6        | 0.2% |
| Other      | 1         | 0.1% | 2         | 0.1% | 3        | 0.1% |
| Weather    | 0         | 0.0% | 0         | 0.0% | 0        | 0.0% |
| Total      | 5         | 0.3% | 4         | 0.2% | 9        | 0.2% |