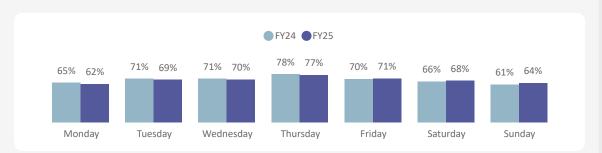

|
|--------------|-----------|-------------------------|----------|-------------------------|----------|-------------------------|
| Sailing Time | Sailings  | Capacity<br>Utilization | Sailings | Capacity<br>Utilization | Sailings | Capacity<br>Utilization |
| Before 9 AM  | 252       | 58.9%                   | 342      | 61.1%                   | 594      | 60.1%                   |
| 9 AM to 7 PM | 920       | 85.8%                   | 1,104    | 81.4%                   | 2,024    | 83.4%                   |
| 7PM & Later  | 280       | 42.8%                   | 368      | 22.0%                   | 648      | 31.0%                   |
| Total        | 1,452     | 72.8%                   | 1,814    | 65.5%                   | 3,266    | 68.8%                   |



#### **Capacity Utilization by Quarter & Sailing Timeband**

YOY Comparison by Weekday (YTD)

#### **05 Swartz Bay - Southern Gulf Islands**

|              | Apr - Jun |                         | Jul      | - Sep                   | Total    |                         |  |
|--------------|-----------|-------------------------|----------|-------------------------|----------|-------------------------|--|
| Sailing Time | Sailings  | Capacity<br>Utilization | Sailings | Capacity<br>Utilization | Sailings | Capacity<br>Utilization |  |
| Before 9 AM  | 730       | 39.7%                   | 710      | 40.8%                   | 1,440    | 40.3%                   |  |
| 9 AM to 7 PM | 1,680     | 51.2%                   | 1,666    | 52.0%                   | 3,346    | 51.6%                   |