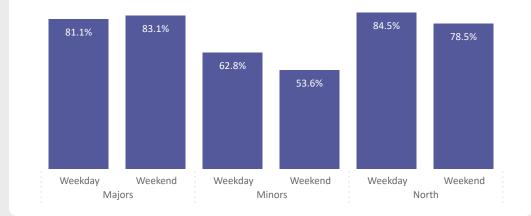

#### **Capacity Utilization by Region**

#### Capacity Utilization by Day of Week