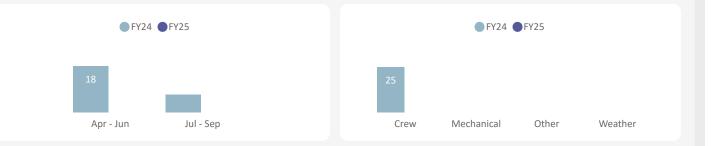

### **FY25** Cancellations - Year to Date Fleetwide Snapshot

\* Sailings provided by alternative service are not included in this report

**Cancellations by Quarter & Reason** 

**YOY Total Cancellations (YTD)** 

**YOY Comparison by Reason (YTD)** 

**All Routes** 

|            | Apr - Jun |      | Jul - S  | бер  | Total    |      |  |
|------------|-----------|------|----------|------|----------|------|--|
|            | Sailings  | %    | Sailings | %    | Sailings | %    |  |
| Crew       | 56        | 0.1% | 31       | 0.1% | 87       | 0.1% |  |
| Mechanical | 247       | 0.5% | 253      | 0.5% | 500      | 0.5% |  |
| Other      | 40        | 0.1% | 66       | 0.1% | 106      | 0.1% |  |
| Weather    | 67        | 0.1% | 46       | 0.1% | 113      | 0.1% |  |
| Total      | 410       | 0.8% | 396      | 0.7% | 806      | 0.8% |  |