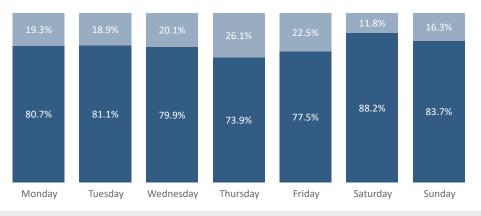

o - Tsawwassen 37.2% 58.6% 48.9% 100.0% 99.7% F Minors 11.0% 18.4% 14.8% 86.6% 85.2% 04 Swartz Bay - Fulford Harbour 13.9% 9.2% 11.3% 51.6% 05 Swartz Bay - Southern Gulf Islands 9.5% 9.3% 9.4% 50.3% 06 Crofton - Vesuvius 6.2% 13.3% 9.8% 07 Earls Cove - Saltery Bay 1.6% 11.8% 6.8% 08 Horseshoe Bay - Snug Cove 11.9% 18.0% 15.0% FY24 FY25 FY24 FY25 FY24 FY25 09 Tsawwassen - Southern Gulf Islands 1.5% 2.2% 1.9% Majors Minors North 12 Brentwood Bay - Mill Bay 19.8% 59.9% 40.1%

10.9%

2.4%

23.6%

7.1%

26.0%

5.7%

23.5%

30.3%

1.2%

6.8%

0.3%

0.0%

0.8%

0.0%

19.9%

6.5%

2.8%

20.0%

6.7%

17.2%

2.1%

17.8%

23.6%

1.0%

4.8%

0.0%

0.0%

0.0%

0.0%

15.2%

15.3%

2.0%

27.1%

7.5%

33.1%

9.2%

29.1%

36.3%

1.5%

8.7%

0.4%

0.0%

1.3%

0.0%

24.3%

#### Sailing Overloads by Weekday



No Overloads Overloads

#### \* Sailings provided by alternative service are not included in this report

17 Little River - Powell River

18 Powell River - Blubber Bay

19 Nanaimo Harbour - Gabriola

21 Buckley Bay - Denman West

24 Heriot Bay - Whaletown

26 Skidegate - Alliford Bay

10 Port Hardy - Prince Rupert

11 Prince Rupert - Skidegate

28 Port Hardy - Central Coast

North

Total

22 Denman East - Hornby Island

23 Campbell River - Quathiaski Cove

25 Port McNeill - Alert Bay - Sointula

20 Chemainus - Thetis - Penelakut

\*\* Route 13 is not included in this overloads report as this is a passenger-only route and no vehicles are carried

# 0000

# **On Time Performance**





### FY25 On Time Performance - Year to Date Fleetwide Snapshot



| Actual Sailings<br>102,087<br>FY24: 1