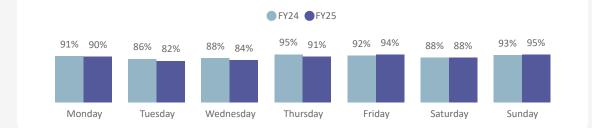

|  |
|--------------|-----------|-------------------------|----------|-------------------------|----------|-------------------------|--|
| Sailing Time | Sailings  | Capacity<br>Utilization | Sailings | Capacity<br>Utilization | Sailings | Capacity<br>Utilization |  |
| Before 9 AM  | 393       | 85.5%                   | 465      | 91.2%                   | 858      | 88.6%                   |  |
| 9 AM to 7 PM | 1,612     | 87.3%                   | 1,697    | 96.9%                   | 3,309    | 92.2%                   |  |
| 7PM & Later  | 461       | 77.3%                   | 552      | 83.8%                   | 1,013    | 80.8%                   |  |
| Total        | 2,466     | 85.1%                   | 2,714    | 93.2%                   | 5,180    | 89.3%                   |  |



#### 02 Horseshoe Bay - Nanaimo

|              | Apr - Jun |                         | Jul      | - Sep                   | Total    |                         |  |
|--------------|-----------|-------------------------|----------|-------------------------|----------|-------------------------|--|
| Sailing Time | Sailings  | Capacity<br>Utilization | Sailings | Capacity<br>Utilization | Sailings | Capacity<br>Utilization |  |
| Before 9 AM  | 277       | 75.1%                   | 185      | 90.0%                   | 462      | 81.1%                   |  |
| 9 AM to 7 PM | 878       | 91.1%                   | 956      | 97.9%                   | 1,834    | 94.6%                   |  |
| 7PM & Later  | 329       | 50.5%                   | 387      | 64.9%                   | 716      | 58