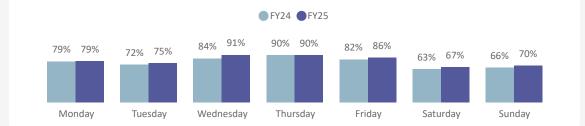

|  |
|--------------|-----------|-------------------------|----------|-------------------------|----------|-------------------------|--|
| Sailing Time | Sailings  | Capacity<br>Utilization | Sailings | Capacity<br>Utilization | Sailings | Capacity<br>Utilization |  |
| Before 9 AM  | 97        | 94.7%                   | 147      | 93.3%                   | 244      | 93.9%                   |  |
| 9 AM to 7 PM | 995       | 73.6%                   | 1,043    | 83.3%                   | 2,038    | 78.5%                   |  |
| 7PM & Later  | 2         | 53.8%                   | 22       | 37.9%                   | 24       | 39.3%                   |  |
| Total        | 1,094     | 75.4%                   | 1,212    | 83.7%                   | 2,306    | 79.8%                   |  |



#### 25 Port McNeill - Alert Bay - Sointula

|              | Apr - Jun |                         | Jul      | - Sep                   | Total    |                         |  |
|--------------|-----------|-------------------------|----------|-------------------------|----------|-------------------------|--|
| Sailing Time | Sailings  | Capacity<br>Utilization | Sailings | Capacity<br>Utilization | Sailings | Capacity<br>Utilization |  |
| Before 9 AM  | 351       | 39.6%                   | 348      | 41.9%                   | 699      | 40.7%                   |  |
| 9 AM to 7 PM | 1,274     | 40.0%                   | 1,280    | 49.7%                   | 2,554    | 44.8%                   |  |
| 7PM & Later  | 546       | 16.2%                   | 552      | 18.1%                   | 1