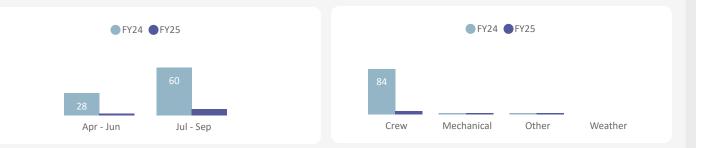

#### 19 Nanaimo Harbour - Gabriola

|            | Apr -    | Apr - Jun |          | Jul - Sep |          | Total |  |
|------------|----------|-----------|----------|-----------|----------|-------|--|
|            | Sailings | %         | Sailings | %         | Sailings | %     |  |
| Crew       | 9        | 0.2%      | 2        | 0.0%      | 11       | 0.1%  |  |
| Mechanical | 17       | 0.4%      | 46       | 1.1%      | 63       | 0.8%  |  |
| Other      | 2        | 0.0%      | 8        | 0.2%      | 10       | 0.1%  |  |
| Weather    | 0        | 0.0%      | 0        | 0.0%      | 0        | 0.0%  |  |
| Total      | 28       | 0.7%      | 56       | 1.3%      | 84       | 1.0%  |  |