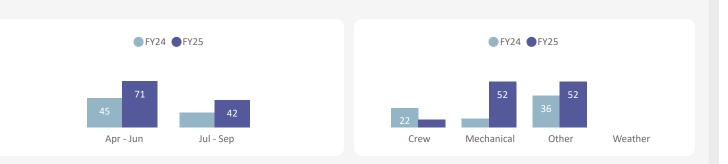

#### 08 Horseshoe Bay - Snug Cove

|            | Apr - Jun |      | Jul - Sep |      | Total    |      |
|------------|-----------|------|-----------|------|----------|------|
|            | Sailings  | %    | Sailings  | %    | Sailings | %    |
| Crew       | 5         | 0.2% | 4         | 0.1% | 9        | 0.2% |
| Mechanical | 52        | 1.9% | 0         | 0.0% | 52       | 0.9% |
| Other      | 14        | 0.5% | 38        | 1.4% | 52       | 0.9% |
| Weather    | 0         | 0.0% | 0         | 0.0% | 0        | 0.0% |
| Total      | 71        | 2.6% | 42        | 1.5% | 113      | 2.0% |