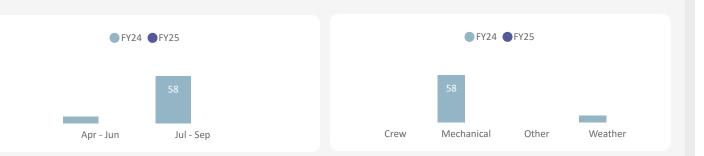

02 Horseshoe Bay - Nanaimo

|            | Apr - Jun |      | Jul - S  | бер  | Total    |      |
|------------|-----------|------|----------|------|----------|------|
|            | Sailings  | %    | Sailings | %    | Sailings | %    |
| Crew       | 0         | 0.0% | 0        | 0.0% | 0        | 0.0% |
| Mechanical | 3         | 0.2% | 3        | 0.2% | 6        | 0.2% |
| Other      | 9         | 0.6% | 0        | 0.0% | 9        | 0.3% |
| Weather    | 0         | 0.0% | 0        | 0.0% | 0        | 0.0% |
| Total      | 12        | 0.8% | 3        | 0.2% | 15       | 0.5% |