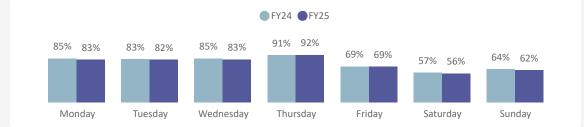

|
|--------------|-----------|-------------------------|-----------|-------------------------|----------|-------------------------|
| Sailing Time | Sailings  | Capacity<br>Utilization | Sailings  | Capacity<br>Utilization | Sailings | Capacity<br>Utilization |
| Before 9 AM  | 334       | 84.3%                   | 374       | 70.4%                   | 708      | 76.0%                   |
| 9 AM to 7 PM | 839       | 78.6%                   | 1,151     | 76.2%                   | 1,990    | 77.0%                   |
| 7PM & Later  | 346       | 59.0%                   | 429       | 54.3%                   | 775      | 56.2%                   |
| Total        | 1,519     | 75.1%                   | 1,954     | 71.0%                   | 3,473    | 72.5%                   |





#### 12 Brentwood Bay - Mill Bay

| Apr - Jun    |          | - Jun                   | Jul      | - Sep                   | Total    |                         |
|--------------|----------|-------------------------|----------|-------------------------|----------|-------------------------|
| Sailing Time | Sailings | Capacity<br>Utilization | Sailings | Capacity<br>Utilization | Sailings | Capacity<br>Utilization |
| Before 9 AM  | 238      | 78.1%                   | 250      | 87.9%                   | 488      | 83.0%                   |
| 9 AM to 7 PM | 1,354    | 89.6%                   | 1,378    | 100.6%                  | 2,732    | 95.0%                   |
| 7PM & Later  | 0        |                         | 0        |                         | 0        |