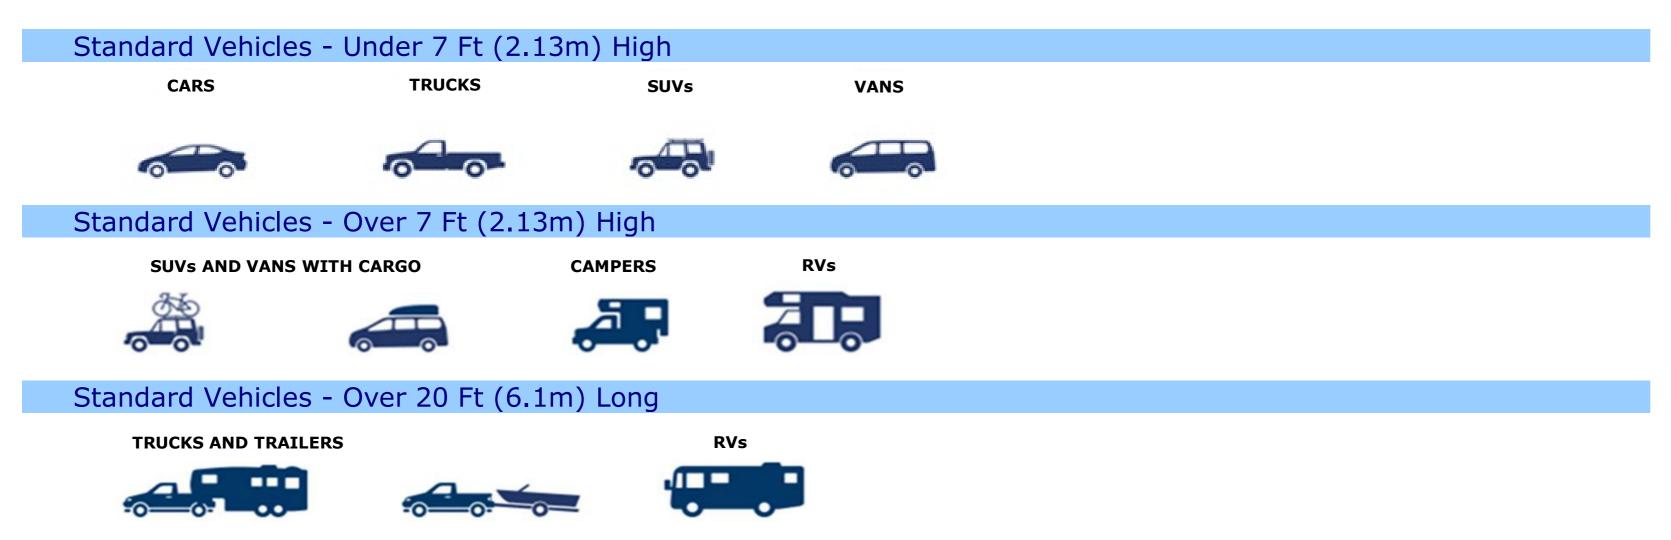

mmercial

Any vehicle with a registered gross vehicle weight in excess of 5,500 kg (or 12,100 lb) including trailers\*, backhoes and logging trucks. Please note, logging trucks will be deemed to be 50 feet (15.24m) in length for the calculation of the fare when travelling on routes where fares are only collected at one terminal where they can be unloaded and 'piggy-backed' on the return trip.

\*If the trailer or towing unit is in excess of a registered GVW over 5,500 kg, then the entire unit (towing vehicle & trailer) is charged at the commercial rate.

# GLOSSARY continued...

# BACK TO INDEX

# iii. Standard Vehicle

Any passenger car, self-propelled motorhome, camper truck, pick-up truck, trailer or any vehicle not defined as a commercial vehicle (registered GWV over 5,500Kg) or bus.